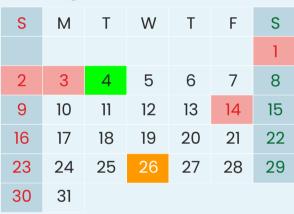

# March 2022

14th January: Makar Sankranti

| 1st March:         | Mahashivratri                         |
|--------------------|---------------------------------------|
| 18th March:        | Holi                                  |
| 24th - 31st March: | IGCSE 10 and IBDP 2 Mock examinations |

#### 20 Working days