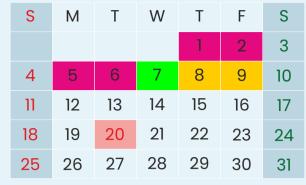

# December 2021

| S  | М  | Т  | W  | Т  | F  | S  |
|----|----|----|----|----|----|----|
|    |    |    | 1  | 2  | 3  | 4  |
| 5  | 6  | 7  | 8  | 9  | 10 | 11 |
| 12 | 13 | 14 | 15 | 16 | 17 | 18 |
| 19 | 20 | 21 | 22 | 23 | 24 | 25 |
| 26 | 27 | 28 | 29 | 30 | 31 |    |

3rd-10th December: 22nd December:

End of semester assessments for IGCSE 10, IBDP 1 and IBDP 2 Founder's Day 23rd December - 3rd January: Christmas break

**15 Working days** 